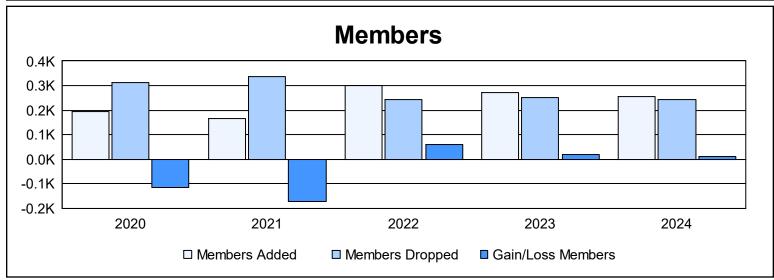

District 2 E2

As of June 2024 Cumulative

| Year      | New<br>Clubs | Dropped<br>Clubs | Gain/<br>Loss<br>Clubs | New<br>Members | Charter<br>Members | Reinstate<br>Members | Transfer<br>Members | Total<br>Member<br>Added | Total<br>Members<br>Dropped | Gain/<br>Loss<br>Members |
|-----------|--------------|------------------|------------------------|----------------|--------------------|----------------------|---------------------|--------------------------|-----------------------------|--------------------------|
| 2019-2020 | 0            | 4                | -4                     | 164            | 2                  | 8                    | 22                  | 196                      | 313                         | -117                     |
| 2020-2021 | 0            | 7                | -7                     | 131            | 2                  | 11                   | 20                  | 164                      | 338                         | -174                     |
| 2021-2022 | 0            | 2                | -2                     | 267            | 3                  | 12                   | 20                  | 302                      | 244                         | 58                       |
| 2022-2023 | 1            | 3                | -2                     | 211            | 28                 | 11                   | 21                  | 271                      | 251                         | 20                       |
| 2023-2024 | 0            | 2                | -2                     | 222            | 6                  | 12                   | 14                  | 254                      | 243                         | 11                       |
| Average   | 0            | 4                | -3                     | 199            | 8                  | 11                   | 19                  | 237                      | 278                         | -40                      |