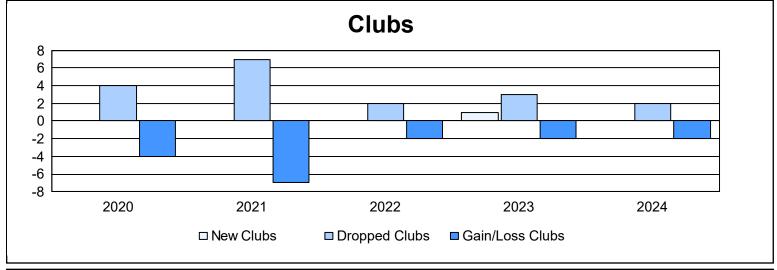

District 2 E2

As of June 2024 Cumulative

| Year      | New<br>Clubs | Dropped<br>Clubs | Gain/<br>Loss<br>Clubs | New<br>Members | Charter<br>Members | Reinstate<br>Members | Transfer<br>Members | Total<br>Member<br>Added | Total<br>Members<br>Dropped | Gain/<br>Loss<br>Members |
|-----------|--------------|------------------|------------------------|----------------|--------------------|----------------------|---------------------|--------------------------|-----------------------------|--------------------------|
| 2019-2020 | 0            | 4                | -4                     | 164            | 2                  | 8                    | 22                  | 196                      | 313                         | -117                     |
| 2020-2021 | 0            | 7                | -7                     | 131            | 2                  | 11                   | 20                  | 164                      | 338                         | -174                     |
| 2021-2022 | 0            | 2                | -2                     | 267            | 3                  | 12                   | 20                  | 302                      | 244                         | 58                       |
| 2022-2023 | 1            | 3                | -2                     | 211            | 28                 | 11                   | 21                  | 271                      | 251                         | 20                       |
| 2023-2024 | 0            | 2                | -2                     | 222            | 6                  | 12                   | 14                  | 254                      | 243                         | 11                       |
| Average   | 0            | 4                | -3                     | 199            | 8                  | 11                   | 19                  | 237                      | 278                         | -40                      |